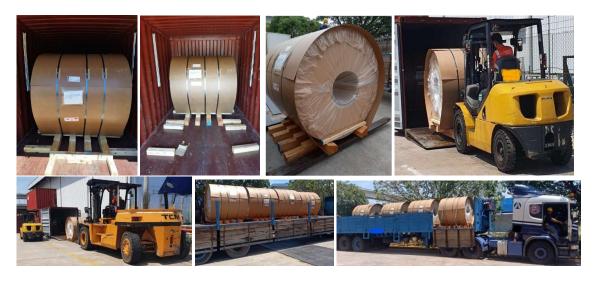

#### Import / Export Transloading via Singapore.

Transloading Handling via Singapore is our speciality.

One of the project we handled is Aluminium Coils transloading via our Singapore Warehouse.

Aluminium Coils from Japan to Johor Bahru under containerized.

Each coil around **7000.00 KGS**, total 3 coils per 20'GP container. Coils loading/unloading & containers unstuffing using heavy-duty forklift.

Transloading via our Singapore Warehouse to Johor Bahru Factory by land trucking.