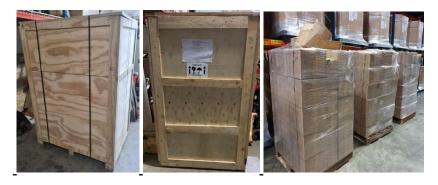

#### Import / Export Transloading via Singapore.

Transloading Handling via Singapore is our speciality.

One of the project we handled is Aluminium Coils transloading via our Singapore Warehouse.

Aluminium Coils from Japan to Johor Bahru under containerized.

Each coil around **7000.00 KGS**, total 3 coils per 20'GP container. Coils loading/unloading & containers unstuffing using heavy-duty forklift.

Transloading via our Singapore Warehouse to Johor Bahru Factory by land trucking.