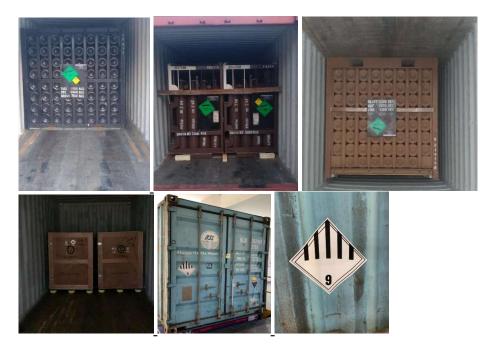

#### **Dangerous Goods Import/Export.**

For DG cargo, MSDS (Manifest Safety Data Sheet) is required for shipping line & airline.

Shipper/Export must provide the MSDS before quotation.

DG cargo packing must follow the requirement of MSDS with DG sticker on the outer packages.

Shipping line & airline hold the right reject the cargo if the cargo packing not under the requirement of MSDS.